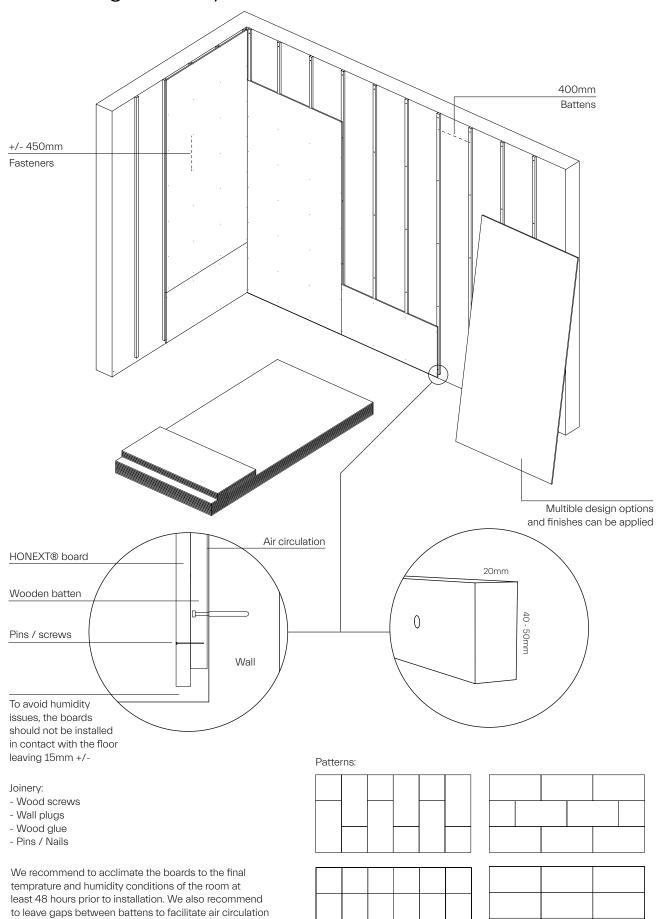

# Wall cladding: fixed system

1 MARCH 2022

### Joinery:

- Wood screws
- Wall plugs
- Wood glue

We recommend to acclimate the boards to the final temprature and humidity conditions of the room at least 48 hours prior to installation. We also recommend to leave gaps between battens to facilitate air circulation behind the cladding.