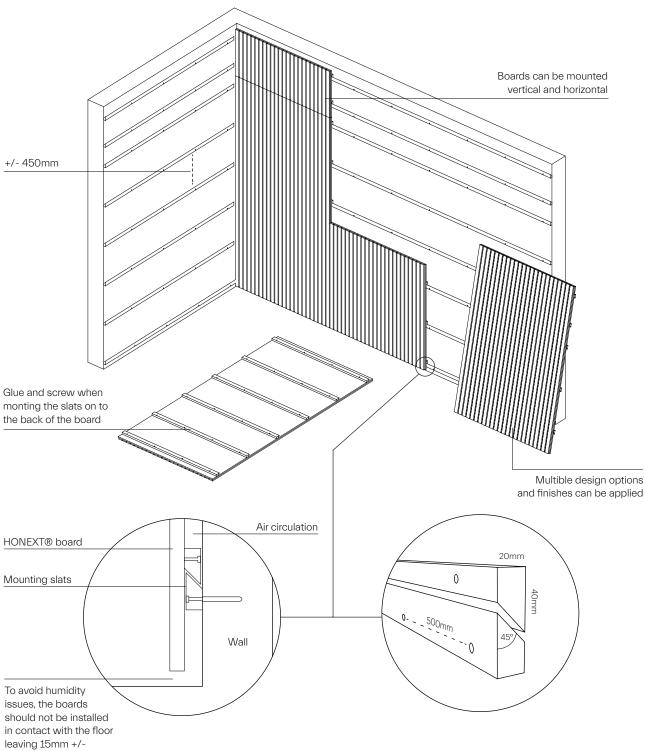

# Wall cladding: hanging system

### Joinery:

- Wood screws
- Wall plugs
- Wood glue

We recommend to acclimate the boards to the final temprature and humidity conditions of the room at least 48 hours prior to installation. We also recommend to leave gaps between battens to facilitate air circulation behind the cladding.